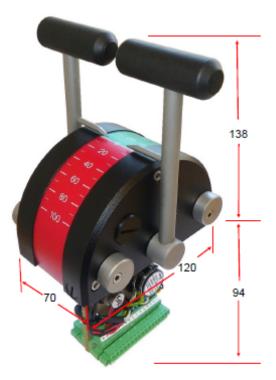

# LF120, external dimensions and cut-out

On motorized contollers the panel plate is standard. Vertikal dimensions motorized controller: 146 mm above and 91 mm below ship's panel.

Lilaas LF90 and LF180 are smaller and larger versions of this controller