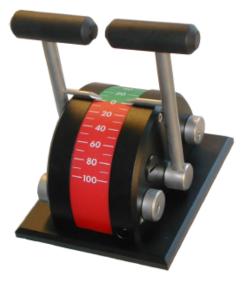

## Lilaas standard scales for LF120 control levers:

Thruster scale, FWD

Text: Helvetica medium, colour Marabu NCS-S 1500-N, id no. 449 offwhite. Background colours: Green - Marabu SR 1616, id no. 221.

Red - Marabu SR 1323, id no. 248.

Scale light: 24V bulbs.

The potentiometer is of a plastic conductive type measuring 5 k $\Omega$  between the end points. The potentiometer must be used as a voltage divider and not as a rheostat. Wiper current must not exceed 1 mA...