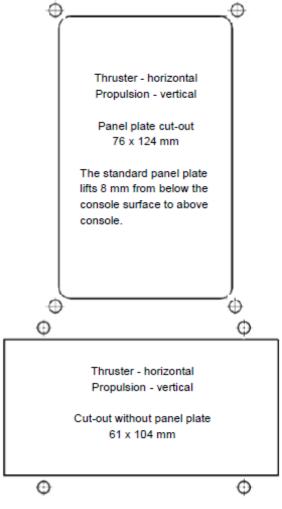

# LF120, external dimensions and cut-out

On motorized contollers the panel plate is standard. Vertikal dimensions motorized controller: 146 mm above and 91 mm below ship's panel.

Lilaas LF90 and LF180 are smaller and larger versions of this controller