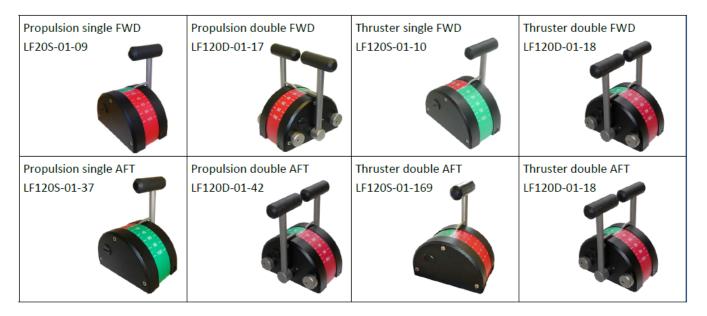

## Lilaas LF120 basic models:

Do you need an extended version? To simplify the customization process, please fill in your request to Elma B.V. in de Spec your request form below and forward it to lilaas@elmabv.nl. We will revert with price and availability.