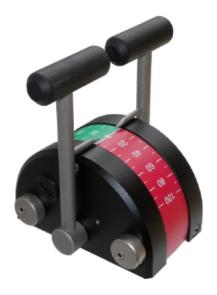

# Lilaas control lever - LF120

Lilaas offers a wide range of high quality type approved multipurpose levers for single/double propulsion and thruster control.

Below you will find a simple technical description of various basic LF120 models.

## Lilaas standard scales for LF120 control levers:

Thruster scale, FWD

Text: Helvetica medium, colour Marabu NCS-S 1500-N, id no. 449 offwhite. Background colours: Green - Marabu SR 1616, id no. 221.

Red - Marabu SR 1323, id no. 248.