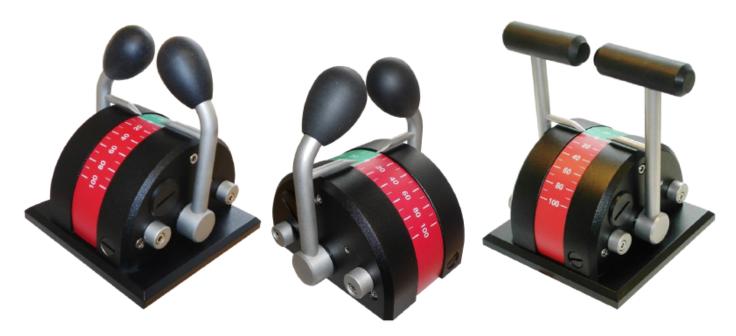

### Lilaas control lever - LF90

Lilaas offers a wide range of high quality type approved multipurpose levers for single/double propulsion and thruster control.

Below you will find a simple technical description of various basic LF90 models.

#### Lilaas LF90 basic models:

Do you need an extended version? To simplify the customization process, please fill in your request to Elma B.V. in de Spec your request form below and forward it to lilaas@elmabv.nl. We will revert with price and availability.