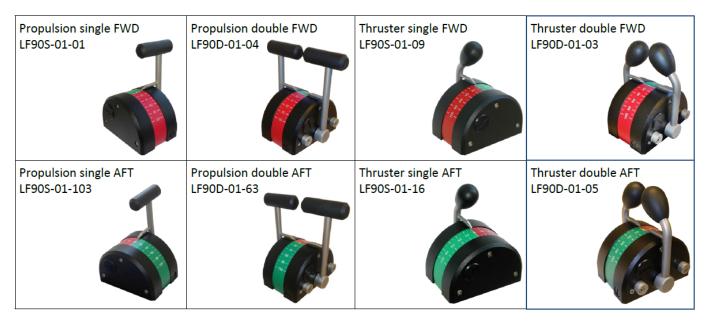

### Lilaas control lever - LF90

Lilaas offers a wide range of high quality type approved multipurpose levers for single/double propulsion and thruster control.

Below you will find a simple technical description of various basic LF90 models.

#### Lilaas LF90 basic models:

Do you need an extended version? To simplify the customization process, please fill in your request to Elma B.V. in de Spec your request form below and forward it to lilaas@elmabv.nl. We will revert with price and availability.