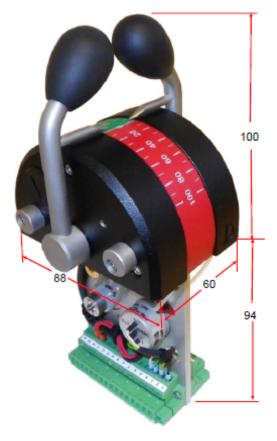

# LF90, external dimensions and cut-out

Panel plate is standard on motorized contollers. Vertikal dimensions motorized controller: 108 mm above and 92 mm below console panel.