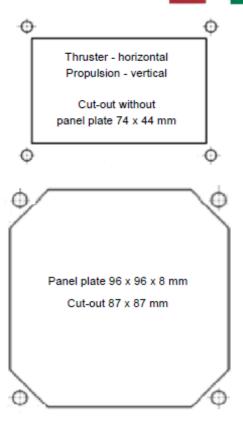

# LF90, external dimensions and cut-out

Panel plate is standard on motorized contollers. Vertikal dimensions motorized controller: 108 mm above and 92 mm below console panel.